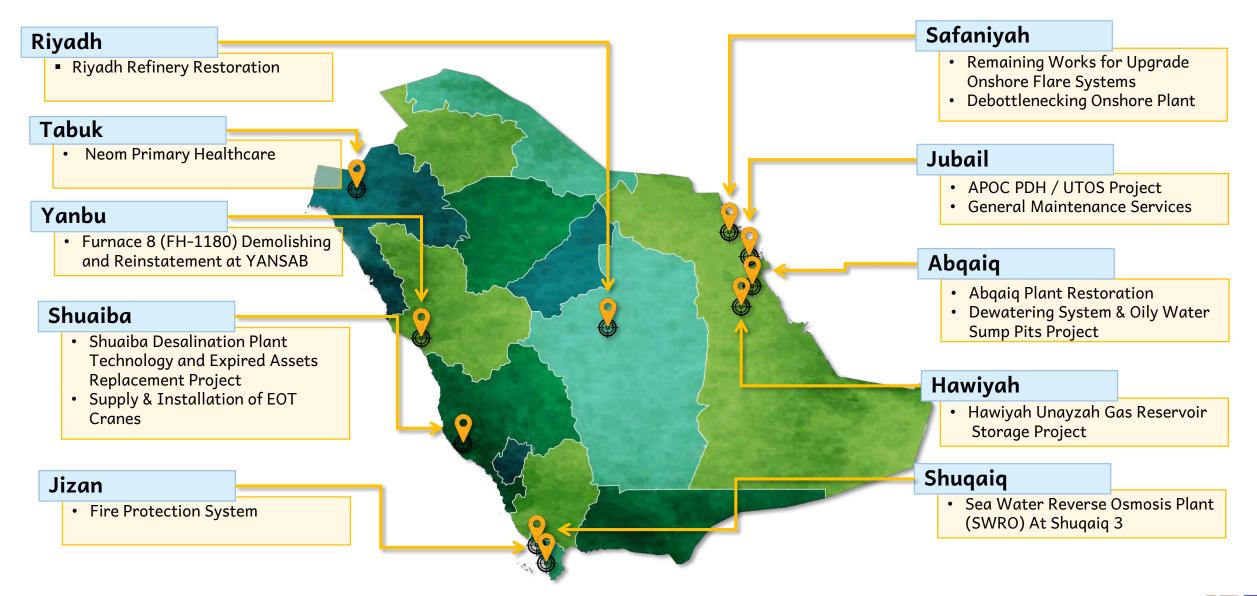

|                           |                          |



# **HSSE STATISTICS**

# Incidence Rate for the Year 2022

|                       | GOALS<br>(Max. Set IR) | Actual |
|-----------------------|------------------------|--------|
| Lost Time Injury      | 0.00                   | 0.00   |
| Restricted Work Case  | 0.20                   | 0.00   |
| Total Recordable Case | 0.50                   | 0.09   |

Manhours without Lost Time Incident

4,386,602



Environment

Incident

Motor

Vehicle



































# POWER AND DESALINATION



# FURNACE AND REFORMERS Saudi Kayan Furnace 10

# **CAPABILITIES**



Refractory Lined Outlet Header (RLOH) Replacement At SASREF







# STEEL AND MINING PLANT



# **ON-GOING PROJECTS**





# NEWLY AWARDED PROJECTS

# APOC PDH / UTOS PROJECT

PDH Plant is a facility that produces propylene by removing hydrogen from propane and UTOS consists of water and air essentials to plant, utility production facilities that produce steam auxiliary facilities and water treatment facilities. The plant will have a nameplate capacity of 843,000 tons per year



Owner

Advanced Polyolefins Industry Company



General Contractor

Samsung Saudi Arabia Ltd.



Scope

Civil, Building, Steel Structure, Mechanical, Tank, Piping, Painting, E&I



Start Date

2021 November



Date of Completion

2023 November

# Shuaiba Desalination Plant Technology and Expired Assets Replacement Project

Shuaiba Desalination Plant Technology and Expired Assets Replacement Project consists of a new seawater desal