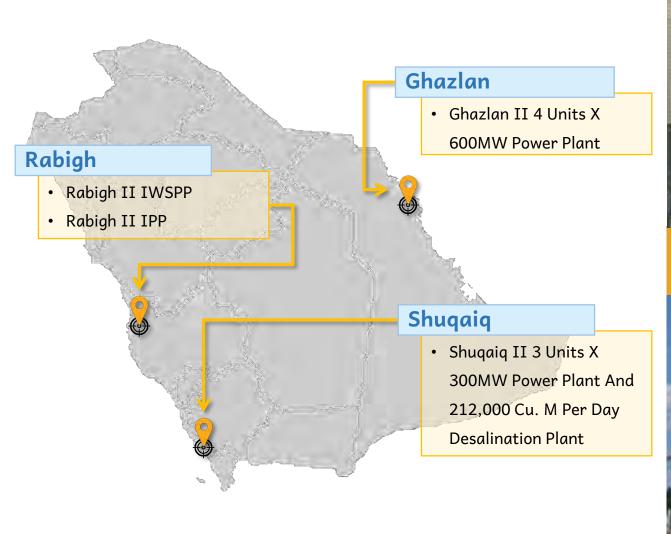

# Jazan

 Jazan Package 12 – Naptha And Aromatics

# Manifa

Saudi Aramco Manifa U&O

# Berri

Saudi Aramco Berri Gas Plant Ethane Recovery



# **South Ghawar**

Replace Pressure Vessel

# Southern Area

 Saudi Aramco Flare Systems Upgrade (29 GOSPS)



SAUDI ARAMCO MANIFA U&O



- Mechanical and Piping
- **Electrical & Instrumentation**

**KJO GLOBAL GAS & NGL RECOVERY AND HANDLING PROJECT** 



- · Civil and Structural
- Mechanical & Piping
- **Electrical & Instrumentation**

# **REPLACE GAS COMPRESSION**



# Scope:

- · Mechanical and Piping
- Electrical &Instrumentation

**JAZAN NAPTHA AND AROMATICS COMPLEX** 



# Scope:

- Mechanical and Piping
- Electrical & Instrumentation

SAUDI ARAMCO FLARE **SYSTEMS UPGRADE** 



• EPC

# **REFINERIES**





# **POWER AND DESLINATION PLANT**





RABIGH II

**RABIGH 2 IWSPP** 

# **FURNACES AND REFORMERS**





# **STEEL AND MINING PLANTS**





# **SHUTDOWN AND TURNAROUND**



- Furnace Retubing Works at Saudi Kayan
- Furnace Retubing Works
- Albayroni Ammonia **Energy Optimization**
- Wide Affiliates Replacement of EO **Reactor Project**
- Modification of 10 Furnaces at Petrokemya
- Kemya 2006 Turn **Around Project**
- Re-tubing of 8-unit Ethylene Furnace at
- Construction of F6001 Reformer Tubes Upgrade
- SAFCO IV Reliability Improvement Project
- IBN ZAHR HC/VRC
- SAFCO III Reliability Improvement Project
- SAFCO IV Emergency Shutdown Works
- SASREF Turn Around **Construction Activities**



# **AWARDS AND CITATIONS**