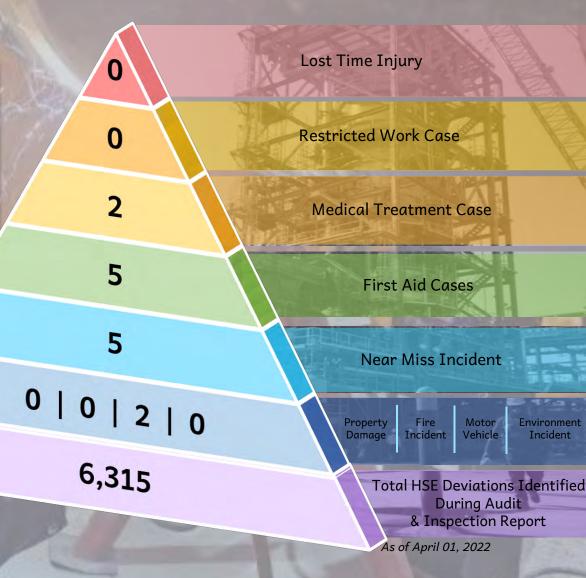

|                           |                          |



# **HSSE STATISTICS**

# Incidence Rate for the Year 2022

|                       | GOALS<br>(Max. Set IR) | Actual |
|-----------------------|------------------------|--------|
| Lost Time Injury      | 0.00                   | 0.00   |
| Restricted Work Case  | 0.20                   | 0.00   |
| Total Recordable Case | 0.50                   | 0.09   |

Manhours without Lost Time Incident

4,386,602



Environment

Incident

Motor

Vehicle



































# POWER AND DESALINATION



# FURNACE AND REFORMERS Saudi Kayan Furnace 10

# **CAPABILITIES**



Refractory Lined Outlet Header (RLOH) Replacement At SASREF







# STEEL AND MINING PLANT



# **ON-GOING PROJECTS**





# NEWLY AWARDED PROJECTS

# APOC PDH / UTOS PROJECT

PDH Plant is a facility that produces propylene by removing hydrogen from propane and UTOS consists of water and air essentials to plant, utility production facilities that produce steam auxiliary facilities and water treatment facilities. The plant will have a nameplate capacity of 843,000 tons per year



Owner

Advanced Polyolefins Industry Company



General Contractor

Samsung Saudi Arabia Ltd.



Scope

Civil, Building, Steel Structure, Mec