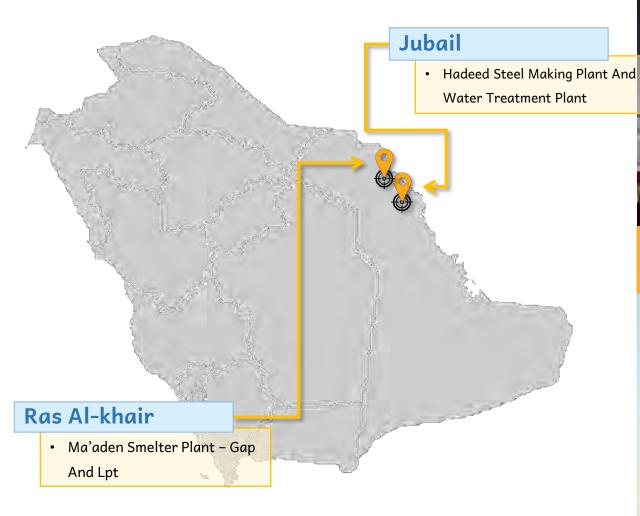

Aramco Berri Gas Plant Ethane Recovery



# **South Ghawar**

Replace Pressure Vessel

# Southern Area

 Saudi Aramco Flare Systems Upgrade (29 GOSPS)



SAUDI ARAMCO MANIFA U&O



- Mechanical and Piping
- **Electrical & Instrumentation**

**KJO GLOBAL GAS & NGL RECOVERY AND HANDLING PROJECT** 



- · Civil and Structural
- Mechanical & Piping
- **Electrical & Instrumentation**

# **REPLACE GAS COMPRESSION**



# Scope:

- · Mechanical and Piping
- Electrical &Instrumentation

**JAZAN NAPTHA AND AROMATICS COMPLEX** 



# Scope:

- Mechanical and Piping
- Electrical & Instrumentation

SAUDI ARAMCO FLARE **SYSTEMS UPGRADE** 



• EPC

# **REFINERIES**





# **POWER AND DESLINATION PLANT**





RABIGH II

**RABIGH 2 IWSPP** 

# **FURNACES AND REFORMERS**





# **STEEL AND MINING PLANTS**





# **SHUTDOWN AND TURNAROUND**



- Furnace Retubing Works at Saudi Kayan
- Furnace Retubing Works
- Albayroni Ammonia **Energy Optimization**
- Wide Affiliates Replacement of EO **Reactor Project**
- Modification of 10 Furnaces at Petrokemya
- Kemya 2006 Turn **Around Project**
- Re-tubing of 8-unit Ethylene Furnace at
- Construction of F6001 Reformer Tubes Upgrade
- SAFCO IV Reliability Improvement Project
- IBN ZAHR HC/VRC
- SAFCO III Reliability Improvement Project
- SAFCO IV Emergency Shutdown Works
- SASREF Turn Around **Construction Activities**



# **AWARDS AND CITATIONS**