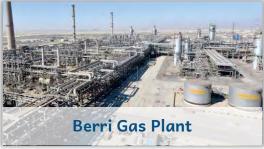

|                           |                          |



# **HSSE STATISTICS**

# Incidence Rate for the Year 2022

|                       | GOALS<br>(Max. Set IR) | Actual |
|-----------------------|------------------------|--------|
| Lost Time Injury      | 0.00                   | 0.00   |
| Restricted Work Case  | 0.20                   | 0.00   |
| Total Recordable Case | 0.50                   | 0.09   |

Manhours without Lost Time Incident

4,386,602



Environment

Incident

Motor

Vehicle



































# POWER AND DESALINATION



# FURNACE AND REFORMERS Saudi Kayan Furnace 10

# **CAPABILITIES**



Refractory Lined Outlet Header (RLOH) Replacement At SASREF







# STEEL AND MINING PLANT



# **ON-GOING PROJECTS**





# NEWLY AWARDED PROJECTS

# APOC PDH / UTOS PROJECT

PDH Plant is a facility that produces propylene by removing hydrogen from propane and UTOS consists of water and air essentials to plant, utility production facilities that produce steam auxiliary facilities and water treatment facilities. The plant will have a nameplate capacity of 843,000 tons per year



Owner

Advanced Polyolefins Industry Company



General Contractor

Samsung Saudi Arabia Ltd.



Scope

Civil, Building, Steel Structure, Mechanical, Tank, Piping, Painting, E&I



Start Date

2021 November