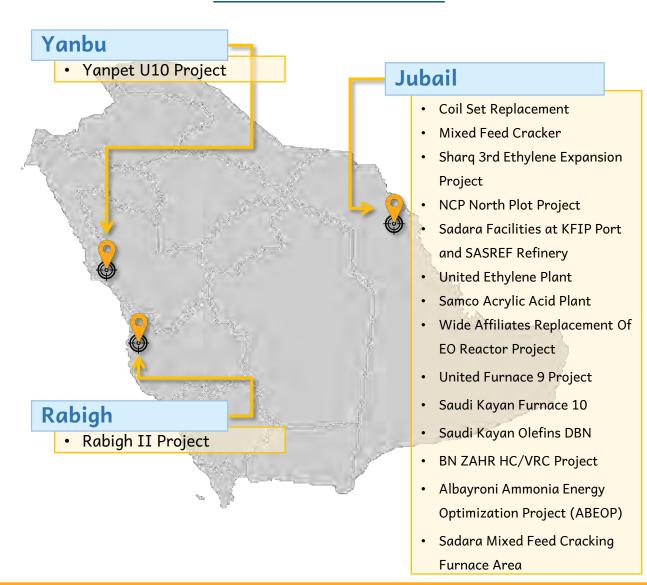

Ltd.



Date of Completion

2022 April



Scope

Steel Structure, Mechanical, Piping, E&I





**ABQAIQ PLANT** 

**RESTORATION** 

HAWIYAH UNAYZAH GAS RESERVOIR STORAGE

Client: Samsung Engineering

# Scope:

- Structural
- Mechanical
- Piping



Client: Saudi Aramco

Civil and Structural

Mechanical and Piping

Electrical and Instrumentation



Client: Saudi Aramco

## Scope:

- Civil and Structural
- Mechanical and Piping
- Electrical and Instrumentation



**DUST SUPPRESSION** STORAGE AREA

Client: Ma'aden

## Scope:

- Civil
- Mechanical



Client: ENPPI

- Scope:
   Civil
- Mechanical and Piping

**श**€



**NEOM PRIMARY HEALTHCARE FACILITY** 

Client: Burj Al Shifa / ARPIC

## Scope:

- · Civil and Architectural
- Mechanical
- · Electrical and Instrumentation

# **PETROCHEMICAL**





# **OIL AND GAS**

# Khafji

 KJO Global Gas & NGL Recovery And Handling Project

# **Abqaiq**

Replace Gas Compression

# Jazan

 Jazan Package 12 – Naptha And Aromatics

# Manifa

Saudi Aramco Manifa U&O

# Berri

Saudi Aramco Berri Gas Plant Ethane Recovery



# **South Ghawar**

Replace Pressure Vessel

# Southern Area

 Saudi Aramco Flare Systems Upgrade (29 GOSPS)



SAUDI ARAMCO MANIFA U&O



- Mechanical and Piping
- **Electrical & Instrumentation**

**KJO GLOBAL GAS & NGL RECOVERY AND HANDLING PROJECT** 



- · Civil and Structural
- Mechanical & Piping
- **Electrical & Instrumentation**

# **REPLACE GAS COMPRESSION**



# Scope:

- · Mechanical and Piping
- Electrical &Instrumentation

**JAZAN NAPTHA AND AROMATICS COMPLEX** 



# Scope:

- Mechanical and Piping
- Electrical &