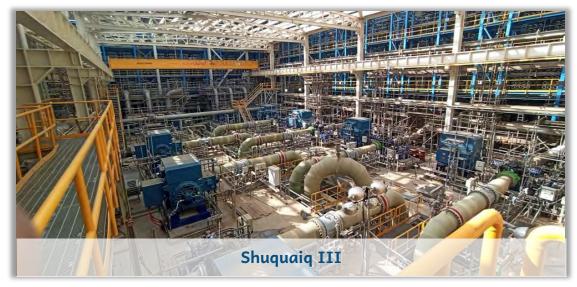

|                           |                          |



# **HSSE STATISTICS**

# Incidence Rate for the Year 2022

|                       | GOALS<br>(Max. Set IR) | Actual |
|-----------------------|------------------------|--------|
| Lost Time Injury      | 0.00                   | 0.00   |
| Restricted Work Case  | 0.20                   | 0.00   |
| Total Recordable Case | 0.50                   | 0.09   |

Manhours without Lost Time Incident

4,386,602



Environment

Incident

Motor

Vehicle



































# POWER AND DESALINATION



# FURNACE AND REFORMERS Saudi Kayan Furnace 10

# **CAPABILITIES**



Refractory Lined Outlet Header (RLOH) Replacement At SASREF







# STEEL AND MINING PLANT



# **ON-GOING PROJECTS**





# NEWLY AWARDED PROJECTS

# APOC PDH / UTOS PROJECT

PDH Plant is a facility that produces propylene by removing hydrogen from propane and UTOS consists of water and air essentials to plant, utility production facilities that produce steam auxiliary facilities and water treatment facilities. The plant will have a nameplate capacity of 843,000 tons per year



Owner

Advanced Polyolefins Industry Company



General Contractor

Samsung Saudi Arabia Ltd.



Scope

Civil, Building, Steel Structure, Mechanical, Tank, Piping, Painting, E&I



Start Date

2021 November