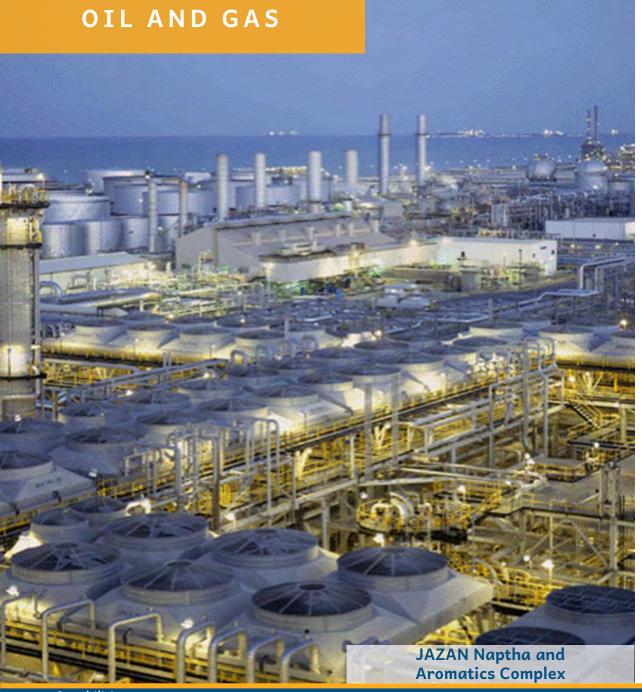

|                           |                          |



# **HSSE STATISTICS**

# Incidence Rate for the Year 2022

|                       | GOALS<br>(Max. Set IR) | Actual |
|-----------------------|------------------------|--------|
| Lost Time Injury      | 0.00                   | 0.00   |
| Restricted Work Case  | 0.20                   | 0.00   |
| Total Recordable Case | 0.50                   | 0.09   |

Manhours without Lost Time Incident

4,386,602



Environment

Incident

Motor

Vehicle



































# POWER AND DESALINATION



# FURNACE AND REFORMERS Saudi Kayan Furnace 10

# **CAPABILITIES**



Refractory Lined Outlet Header (RLOH) Replacement At SASREF







# STEEL AND MINING PLANT



# **ON-GOING PROJECTS**





# NEWLY AWARDED PROJECTS

# APOC PDH / UTOS PROJECT

PDH Plant is a facility that produces propylene by removing hydrogen from propane and UTOS consists of water and air essentials to plant, utility production facilities that produce steam auxiliary facilities and water treatment facilities. The plant will have a nameplate capacity of 843,000 tons per year



Owner

Advanced Polyolefins Industry Company



General Contractor

Samsung Saudi Arabia Ltd.



Scope

Civil, Building, Steel Structure, Mechanical, Tank, Piping, Painting, E&I



Start Date

2021 November